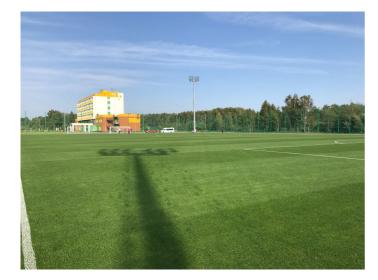

## **Training Site Information**

MAIN PITCH DIMENSIONS

STAND CAPACITY

111 X 74 M

0