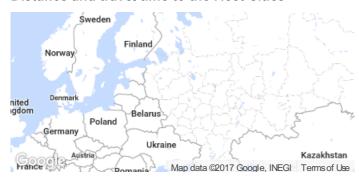

## Distance and travel time to the Host Cities

| <b>1.</b> Ekaterinburg<br>1:40 <sup>H</sup> — 1055 <sup>KM</sup> | <b>2.</b> Kaliningrad 2:10 <sup>H</sup> → 1450 <sup>KM</sup> | <b>3.</b> Kazan<br>0:45 <sup>H</sup> → 360 <sup>KM</sup> |
|------------------------------------------------------------------|--------------------------------------------------------------|----------------------------------------------------------|
| <b>4.</b> Moscow 0:45 <sup>H</sup> - 370 <sup>KM</sup>           | 5. Nizhny Novgorod  O H — 24 KM                              | <b>6.</b> Rostov On Don 1:40 H — 1035 KM                 |
| <b>7.</b> Samara 1:00 <sup>H</sup> — 550 <sup>KM</sup>           | <b>8.</b> Saransk 0:35 <sup>H</sup> <b>255</b> <sup>KM</sup> | 9. Sochi<br>2:10 <sup>H</sup> — 1430 <sup>KM</sup>       |

#### In-room facilities

10. St. Petersburg

1:25 <sup>H</sup> → 875 <sup>KM</sup>

**11.** Volgograd 1:25 <sup>H</sup> — 840 <sup>KM</sup>